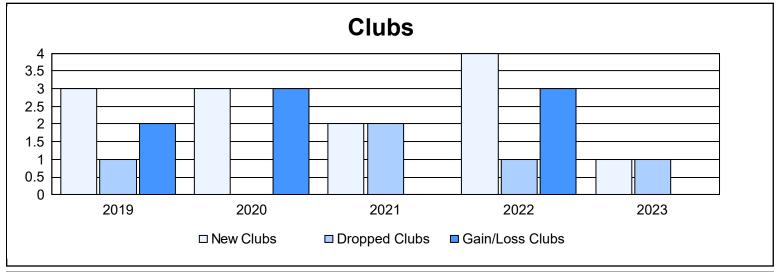

District 108AB As of June 2023 Cumulative

| Year      | New<br>Clubs | Dropped<br>Clubs | Gain/<br>Loss<br>Clubs | New<br>Members | Charter<br>Members | Reinstate<br>Members | Transfer<br>Members | Total<br>Member<br>Added | Total<br>Members<br>Dropped | Gain/<br>Loss<br>Members |
|-----------|--------------|------------------|------------------------|----------------|--------------------|----------------------|---------------------|--------------------------|-----------------------------|--------------------------|
| 2018-2019 | 3            | 1                | 2                      | 283            | 79                 | 12                   | 26                  | 400                      | 374                         | 26                       |
| 2019-2020 | 3            | 0                | 3                      | 207            | 92                 | 10                   | 20                  | 329                      | 314                         | 15                       |
| 2020-2021 | 2            | 2                | 0                      | 128            | 58                 | 20                   | 13                  | 219                      | 294                         | -75                      |
| 2021-2022 | 4            | 1                | 3                      | 251            | 128                | 13                   | 21                  | 413                      | 356                         | 57                       |
| 2022-2023 | 1            | 1                | 0                      | 284            | 47                 | 10                   | 31                  | 372                      | 265                         | 107                      |
| Average   | 3            | 1                | 2                      | 231            | 81                 | 13                   | 22                  | 347                      | 321                         | 26                       |