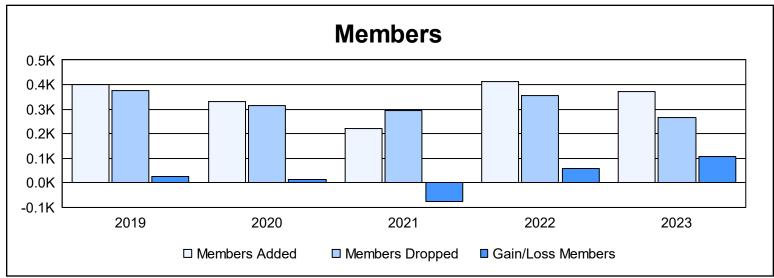

District 108AB As of June 2023 Cumulative

| Year      | New<br>Clubs | Dropped<br>Clubs | Gain/<br>Loss<br>Clubs | New<br>Members | Charter<br>Members | Reinstate<br>Members | Transfer<br>Members | Total<br>Member<br>Added | Total<br>Members<br>Dropped | Gain/<br>Loss<br>Members |
|-----------|--------------|------------------|------------------------|----------------|--------------------|----------------------|---------------------|--------------------------|-----------------------------|--------------------------|
| 2018-2019 | 3            | 1                | 2                      | 283            | 79                 | 12                   | 26                  | 400                      | 374                         | 26                       |
| 2019-2020 | 3            | 0                | 3                      | 207            | 92                 | 10                   | 20                  | 329                      | 314                         | 15                       |
| 2020-2021 | 2            | 2                | 0                      | 128            | 58                 | 20                   | 13                  | 219                      | 294                         | -75                      |
| 2021-2022 | 4            | 1                | 3                      | 251            | 128                | 13                   | 21                  | 413                      | 356                         | 57                       |
| 2022-2023 | 1            | 1                | 0                      | 284            | 47                 | 10                   | 31                  | 372                      | 265                         | 107                      |
| Average   | 3            | 1                | 2                      | 231            | 81                 | 13                   | 22                  | 347                      | 321                         | 26                       |